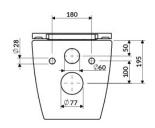

# Specification

- material (toilet): ceramic
- material (toilet seat): duroplast
- length: 54 cm
- width: 36.5 cm
- height: 36 cm
- vortex flush system in technology SILENT POWER™
- rimless form
- concealed mounting brackets
- minimalist cover rosettes
- soft-close toilet seat with the clip-off system
- mounting distance of the seat: 15 cm
- consistent color scheme: white mounting button, white matte rosettes