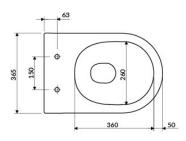

# Specification

- material (toilet): ceramic
- material (toilet seat): duroplast
- length: 54 cm
- width: 36.5 cm
- height: 36 cm
- vortex flush system in technology SILENT POWER™
- rimless form
- concealed mounting brackets
- minimalist cover rosettes
- soft-close toilet seat with the clip-off system
- mounting distance of the seat: 15 cm
- consistent color scheme: white mounting button, white matte rosettes