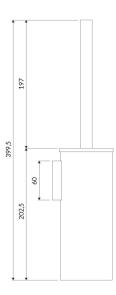

## Specification

- wall-mounted
- stainless steel
- width: 8.3 cm, height: 40 cm, distance from the wall: 9.4 cm