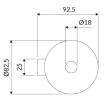

## Specification

- wall-mounted
- stainless steel
- width: 8.3 cm, height: 40 cm, distance from the wall: 9.4 cm