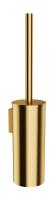

## MODERN PROJECT | wall-mounted toilet brush

#### Finish: brushed gold (GLB)

MODERN PROJECT accessories collection has a solid clean form and minimalist design. The perfectly defined, circle-based shapes give the collection a timeless and modern look.

Brushed gold is a noble finishing in an elegant shade, with a contemporary, satin surface. The product is coated using the advanced PVD technology.