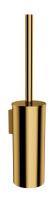

### MODERN PROJECT | wall-mounted toilet brush

#### Finish: polished gold (GL)

MODERN PROJECT accessories collection has a solid clean form and minimalist design. The perfectly defined, circle-based shapes give the collection a timeless and modern look.

Gold is a noble finishing in an elegant, light shade and a perfectly smooth and shiny surface. The product is coated using the advanced PVD technology.