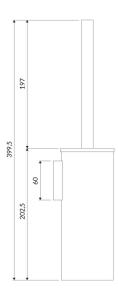

## Specification

- wall-mounted
- stainless steel
- width: 8 cm, height: 40 cm, distance from the wall: 10 cm