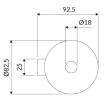

# Specification

- wall-mounted
- stainless steel
- width: 8.3 cm, height: 40 cm, distance from the wall: 9.4 cm