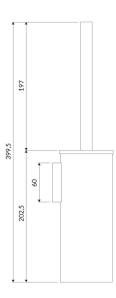

# Specification

- wall-mounted
- stainless steel
- width: 8.3 cm, height: 40 cm, distance from the wall: 9.4 cm