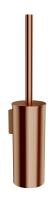

## MODERN PROJECT | wall-mounted toilet brush

#### Finish: brushed copper (CPB)

MODERN PROJECT accessories collection has a solid clean form and minimalist design. The perfectly defined, circle-based shapes give the collection a timeless and modern look.

Brushed copper is a sophisticated finish with a warm red-brown hue and a satin surface. The product is coated using the advanced PVD technology.