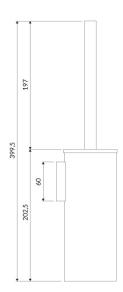

## Specification

- wall-mounted
- stainless steel
- width: 8.3 cm, height: 40 cm, distance from the wall: 9.4 cm