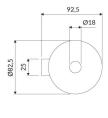

## Specification

- wall-mounted
- stainless steel
- width: 8.3 cm, height: 40 cm, distance from the wall: 9.4 cm