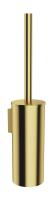

## MODERN PROJECT | wall-mounted toilet brush

#### Finish: brushed brass (BSB)

MODERN PROJECT accessories collection has a solid clean form and minimalist design. The perfectly defined, circle-based shapes give the collection a timeless and modern look.

Brushed brass is a sophisticated finish with a cool gold hue and satin brushed surface. The product is coated using the advanced PVD technology.