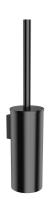

## MODERN PROJECT | wall-mounted toilet brush

#### Finish: brushed anthracite (AT)

MODERN PROJECT accessories collection has a solid clean form and minimalist design. The perfectly defined, circle-based shapes give the collection a timeless and modern look.

Anthracite is a modern finishing in a deep metallic shade, with a satin, brushed surface. The product is coated using the advanced PVD technology.