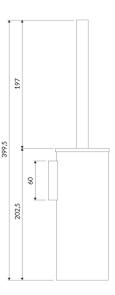

# Specification

- wall-mounted
- stainless steel
- width: 8 cm, height: 40 cm, distance from the wall: 10 cm