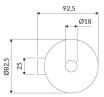

# Specification

- wall-mounted
- stainless steel
- width: 8 cm, height: 40 cm, distance from the wall: 10 cm