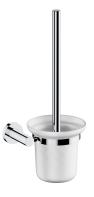

## MODERN PROJECT | wall-mounted toilet brush

#### Finish: polished chrome (CR)

MODERN PROJECT accessories collection has a solid clean form and minimalist design. The perfectly defined, circle-based shapes give the collection a timeless and modern look.

# Specification

- wall-mounted
- brass and frosted glass
- width: 14 cm, height: 34 cm, distance from the wall: 12 cm