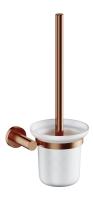

## MODERN PROJECT | wall-mounted toilet brush

#### Finish: brushed copper (CPB)

MODERN PROJECT accessories collection has a solid clean form and minimalist design. The perfectly defined, circle-based shapes give the collection a timeless and modern look.

Brushed copper is a sophisticated finish with a warm red-brown hue and a satin surface. The product is coated using advanced PVD technology.