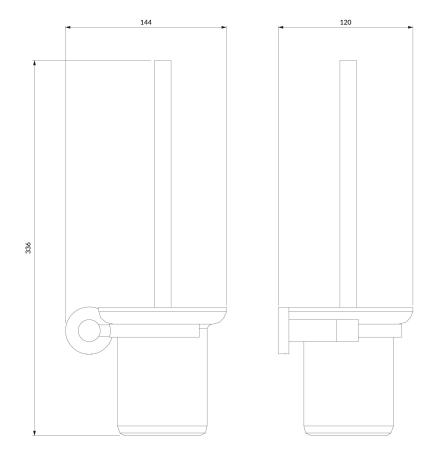

# Specification

- wall-mounted
- brass and frosted glass
- width: 14 cm, height: 34 cm, distance from the wall: 12 cm