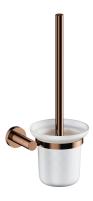

## MODERN PROJECT | wall-mounted toilet brush

## Finish: polished copper (CP)

MODERN PROJECT accessories collection has a solid clean form and minimalist design. The perfectly defined, circle-based shapes give the collection a timeless and modern look.

Brushed copper is a sophisticated finish with a warm red-brown hue and a satin surface. The product is coated using advanced PVD technology.