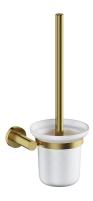

## MODERN PROJECT | wall-mounted toilet brush

#### Finish: brushed brass (BSB)

MODERN PROJECT accessories collection has a solid clean form and minimalist design. The perfectly defined, circle-based shapes give the collection a timeless and modern look.

Brushed brass is a sophisticated finish with a cool gold hue and satin brushed surface. The product is coated using the advanced PVD technology.