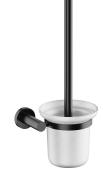

## MODERN PROJECT | wall-mounted toilet brush

## Finish: brushed anthracite (AT)

MODERN PROJECT accessories collection has a solid clean form and minimalist design. The perfectly defined, circle-based shapes give the collection a timeless and modern look.

Anthracite is a modern finishing in a deep metallic shade, with a satin, brushed surface. The product is coated using the advanced PVD technology.

**OMNIRES** 