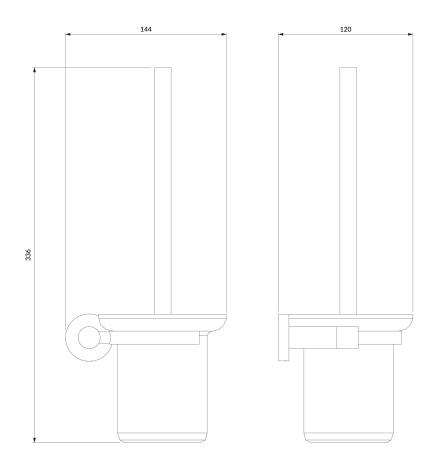

## Technologies

The product is coated using the advanced PVD technology which guarantees the highest possible durability and facilitates cleaning.

The product is made of high quality A-grade brass.

- wall-mounted
- brass and frosted glass
- width: 14 cm, height: 34 cm, distance from the wall: 12 cm