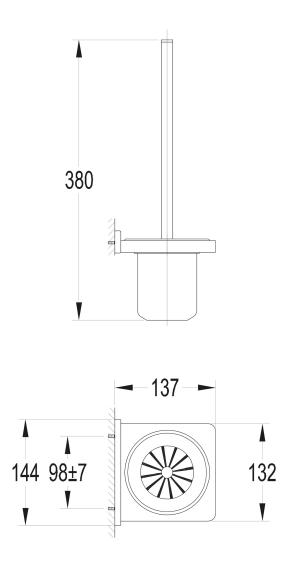

## Technologies

The product is coated using the advanced PVD technology which guarantees the highest possible durability and facilitates cleaning.

- wall-mounted
- brass and frosted glass
- width: 13 cm, height: 38 cm, distance from the wall: 14 cm