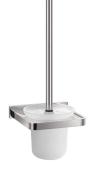

## DARLING | wall-mounted toilet brush

## Finish: brushed nickel (NI)

DARLING accessories collection delights with an impeccable design and its perfect workmanship. It owes its unique character to a precisely defined silhouette with a distinctive line softened by subtle curves.

Nickel is an industrial finishing in a silvery colour, with a satin, brushed surface.

**OMNIRES** 