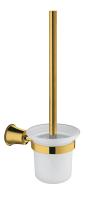

### ART LINE | wall-mounted toilet brush

#### Finish: polished gold (GL)

ART LINE accessories collection is characterized by slender contours, delicate lines and sophisticated details. It is distinguished by classic, stylized elements, kept in a romantic aesthetics.

Gold is a sophisticated finishing in an elegant, light shade and a perfectly smooth and shiny surface.