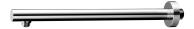

## SHOWER ARM | reinforced wall-mounted shower arm, 40 cm

#### Finish: polished chrome (CR)

Certificates: Polish Declaration of Performance (B marking), Polish Hygienic Certificate PZH

## Specification

- brass
- for heavy shower heads with diameter ≥ 30 cm
- length: 40 cm
- 1/2" water connection, 1/2" shower head connection
- arm reinforced with rawlplugs