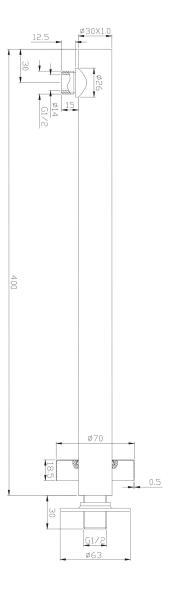

## SHOWER ARM | reinforced wall-mounted shower arm, 40 cm

## Specification

- brass
- for heavy shower heads with diameter ≥ 30 cm
- length: 40 cm
- 1/2" water connection, 1/2" shower head connection
- arm reinforced with rawlplugs