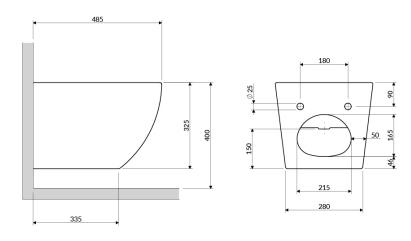

# **OMNIRES**

- concealed mounting brackets
- with internal overflow
- length: 48.5 cm
- width: 37 cm
- height: 32.5 cm