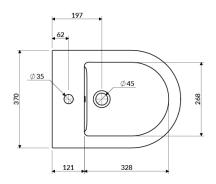

# **OMNIRES**

- concealed mounting brackets
- with internal overflow
- length: 48.5 cm
- width: 37 cm
- height: 32.5 cm