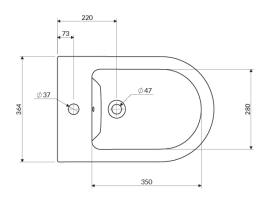

### Technologies

The bidet is made of the highest quality ceramic characterised by good hygienic properties.

- concealed mounting brackets
- with internal overflow
- length: 54 cm
- width: 36.5 cm
- height: 36 cm