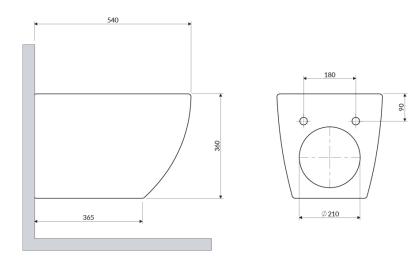

### Technologies

The bidet is made of the highest quality ceramic characterised by good hygienic properties.

- concealed mounting brackets
- with internal overflow
- length: 54 cm
- width: 36.5 cm
- height: 36 cm