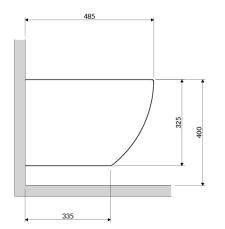

## Specification

- concealed mounting brackets
- · with internal overflow

length: 48.5 cmwidth: 37 cmheight: 32.5 cm