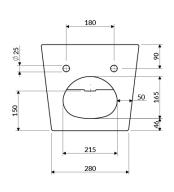

#### Finish: matt white (BM)

The OMNIRES OTTAWA wall-hung bidet is defined by its ample, organic shape and a naturally rounded silhouette. The bidet has a hole for a bidet mixer, and the overflow hole is finished with a removable, decorative chrome-plated insert.

## Specification

- concealed mounting brackets
- · with internal overflow

length: 48.5 cmwidth: 37 cmheight: 32.5 cm