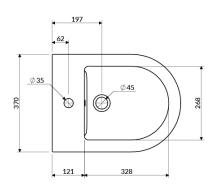

## Specification

- concealed mounting brackets
- · with internal overflow

length: 48.5 cmwidth: 37 cmheight: 32.5 cm