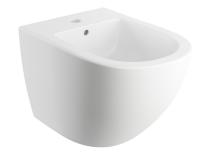

## OTTAWA | wall-mounted bidet, 49 x 37 cm

#### Finish: matt white (BM)

The OMNIRES OTTAWA wall-hung bidet is defined by its ample, organic shape and a naturally rounded silhouette. The bidet has a hole for a bidet mixer, and the overflow hole is finished with a removable, decorative chrome-plated insert.