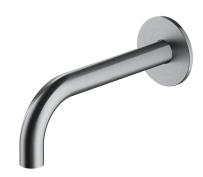

### Y | wall-mounted bath spout

#### Finish: brushed nickel (NI)

Certificates: Polish Declaration of Performance (B marking), Polish Hygienic Certificate PZH

# Specification

- brass
- spout reach: 21 cm
- rosette dimensions: ø8 cm
- 1/2" water connection