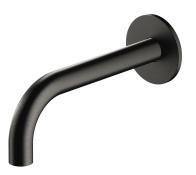

### Y | wall-mounted bath spout

#### Finish: brushed graphite (GR)

Certificates: Polish Declaration of Performance (B marking), Polish Hygienic Certificate PZH