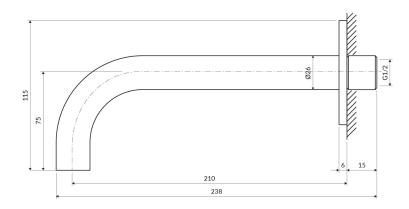

## Specification

- brass
- spout reach: 21 cm
- rosette dimensions: ø8 cm
- 1/2" water connection