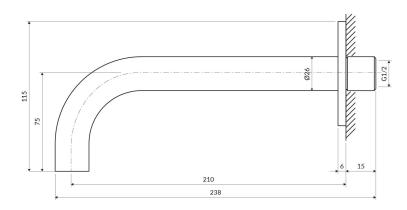

# Specification

- brass
- spout reach: 21 cm
- rosette dimensions: ø8 cm
- 1/2" water connection