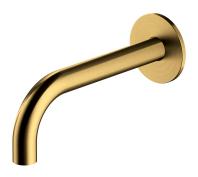

## Y | wall-mounted bath spout

#### Finish: brushed gold (GLB)

Certificates: Polish Declaration of Performance (B marking), Polish Hygienic Certificate PZH