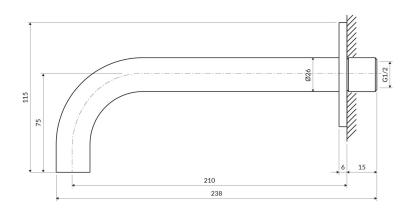

# Specification

- brass
- spout reach: 21 cm
- rosette dimensions: ø8 cm
- 1/2" water connection