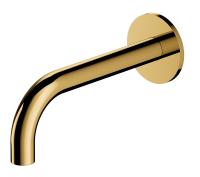

## Y | wall-mounted bath spout

#### Finish: polished gold (GL)

Certificates: Polish Declaration of Performance (B marking), Polish Hygienic Certificate P7H

# Specification

- brass
- spout reach: 21 cm
- rosette dimensions: ø8 cm
- 1/2" water connection