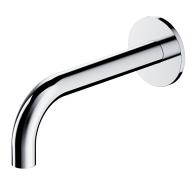

### Y | wall-mounted bath spout

#### Finish: polished chrome (CR)

Certificates: Polish Declaration of Performance (B marking), Polish Hygienic Certificate PZH