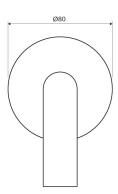

# Specification

- brass
- spout reach: 21 cm
- rosette dimensions: ø8 cm
- 1/2" water connection