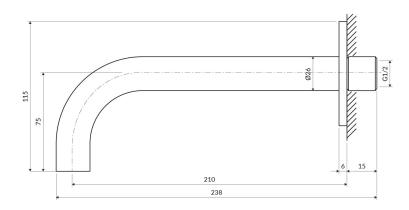

# Specification

- brass
- spout reach: 21 cm
- rosette dimensions: ø8 cm
- 1/2" water connection