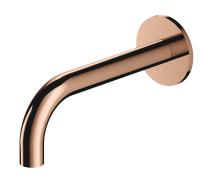

### Y | wall-mounted bath spout

#### Finish: polished copper (CP)

Certificates: Polish Declaration of Performance (B marking), Polish Hygienic Certificate PZH