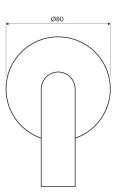

## Specification

- brass
- spout reach: 21 cm
- rosette dimensions: ø8 cm
- 1/2" water connection