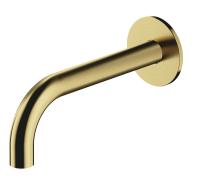

#### Y | wall-mounted bath spout

#### Finish: brushed brass (BSB)

Certificates: Polish Declaration of Performance (B marking), Polish Hygienic Certificate PZH

## Specification

- brass
- spout reach: 21 cm
- rosette dimensions: ø8 cm
- 1/2" water connection