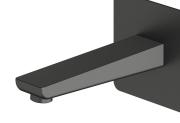

# PARMA | wall-mounted bath spout

#### Finish: brushed graphite (GR)

The OMNIRES PARMA collection stands out with its minimalist, elegant design. A wellbalanced form with rounded edges proves light and subtle. Well thought-out solutions give the collection a timeless character.

Graphite is an intriguing finishing in the shade of metallic grey, with a satin, brushed surface.

Design: Janusz Langner, OMNIRES Studio

Certificates: Polish Declaration of Performance (B marking)