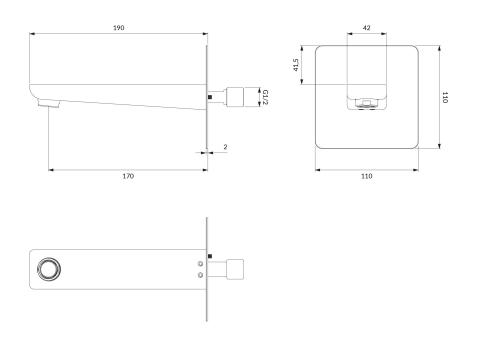

# Specification

- brass
- spout reach: 17 cm
- rosette dimensions: 11 x 11 cm
- 1/2" water connection