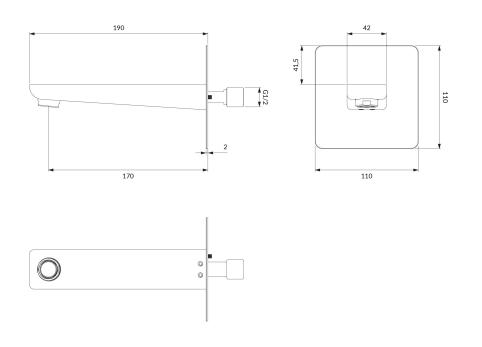

## Specification

- brass
- spout reach: 17 cm
- rosette dimensions: 11 x 11 cm
- 1/2" water connection