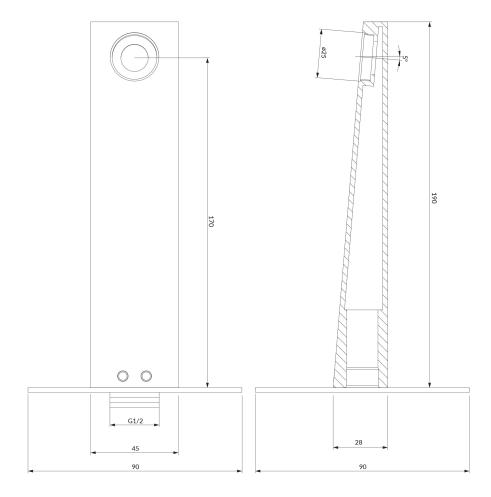

## Specification

- brass
- spout reach: 17 cm
- rosette dimensions: 9 x 9 cm
- 1/2" water connection