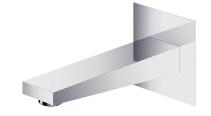

#### FRESH | wall-mounted bath spout

#### Finish: polished chrome (CR)

The OMNIRES FRESH collection constitutes the essence of minimalism. The design, inspired primarily by architecture, is based on structures with distinctive contours. The collection marvels with precisely defined edges, responsible for its unique, distinctive look.

## Specification

- brass
- spout reach: 17 cm
- rosette dimensions: 9 x 9 cm
- 1/2" water connection