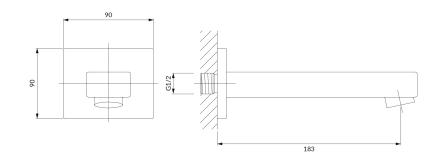

## Specification

- brass
- spout reach: 18.5 cm
- rosette dimensions: 9 x 7 cm
- 1/2" water connection