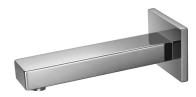

# SPOUT | wall-mounted bath spout

#### Finish: polished chrome (CR)

Certificates: Polish Declaration of Performance (B marking), Polish Hygienic Certificate PZH

**OMNIRES** 

## Specification

- brass
- spout reach: 18.5 cm
- rosette dimensions: 9 x 7 cm
- 1/2" water connection