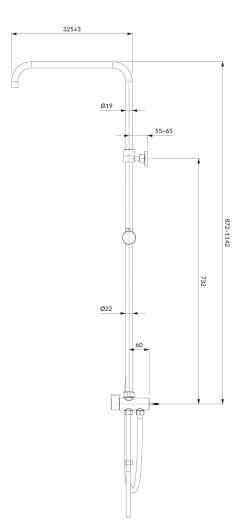

## Specification

- to be mounted with any shower or bath mixer for exposed installation
- shower column with brass diverter and arm for mounting shower head
- distance between mounting brackets: 73.2 cm
- arm reach from the wall: ~41 cm
- stainless steel flexible shower hose, length: 150 cm
- connecting hose for shower mixer
- swivel arm
- total system height: 87.2-114.2 cm (adjustable)
- compatible with all OMNIRES shower heads