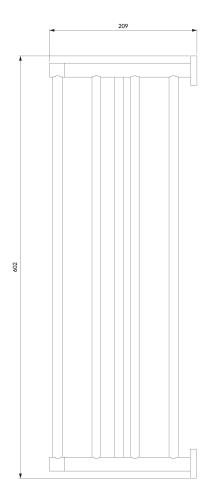

# Specification

- brass
- width: 60 cm, height: 13 cm, distance from the wall: 21 cm