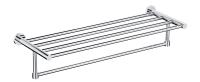

## MODERN PROJECT | towel shelf, 60 cm

#### Finish: polished chrome (CR)

MODERN PROJECT accessories collection has a solid clean form and minimalist design. The perfectly defined, circle-based shapes give the collection a timeless and modern look.

# Specification

- brass
- width: 60 cm, height: 13 cm, distance from the wall: 21 cm