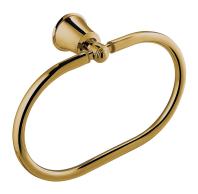

## ART LINE | towel ring

## Finish: polished gold (GL)

ART LINE accessories collection is characterized by slender contours, delicate lines and sophisticated details. It is distinguished by classic, stylized elements, kept in a romantic aesthetics.

Gold is a sophisticated finishing in an elegant, light shade and a perfectly smooth and shiny surface.