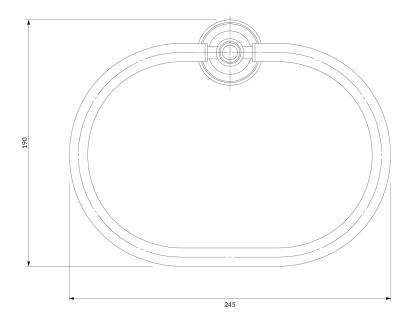

## Specification

- brass
- width: 25 cm, height: 19 cm, distance from the wall: 8 cm