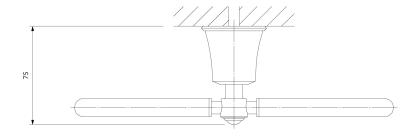

## Specification

- brass
- width: 25 cm, height: 19 cm, distance from the wall: 8 cm