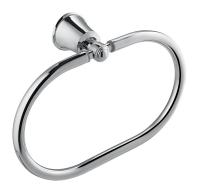

## ART LINE | towel ring

## Finish: polished chrome (CR)

ART LINE accessories collection is characterized by slender contours, delicate lines and sophisticated details. It is distinguished by classic, stylized elements, kept in a romantic aesthetics.

Chrome is a versatile finishing in a silvery colour, with the perfectly even and lustrous surface