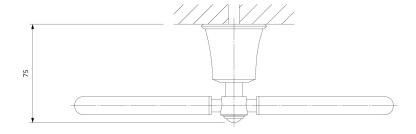

## Specification

- brass
- width: 25 cm, height: 19 cm, distance from the wall: 8 cm