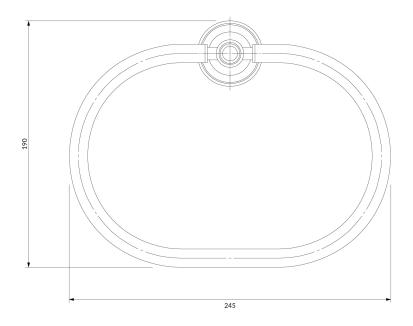

## Specification

- brass
- width: 25 cm, height: 19 cm, distance from the wall: 8 cm