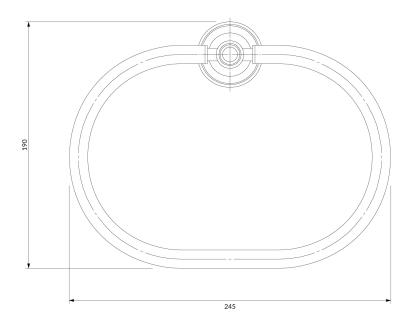

# Specification

- brass
- width: 25 cm, height: 19 cm, distance from the wall: 8 cm