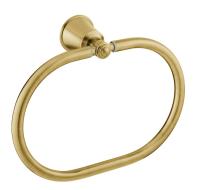

### ART LINE | towel ring

#### Finish: brushed brass (BSB)

ART LINE accessories collection is characterized by slender contours, delicate lines and sophisticated details. It is distinguished by classic, stylized elements, kept in a romantic aesthetics.

Brushed brass is a sophisticated finish with a cool gold hue and satin brushed surface. The product is coated using the advanced PVD technology.