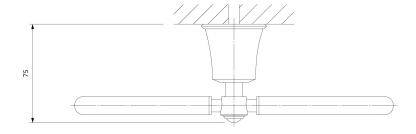

# Specification

- brass
- width: 25 cm, height: 19 cm, distance from the wall: 8 cm