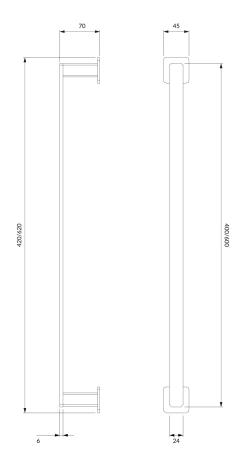

# Specification

- brass
- width: 62 cm
- height: 5 cm
- distance from the wall: 7 cm