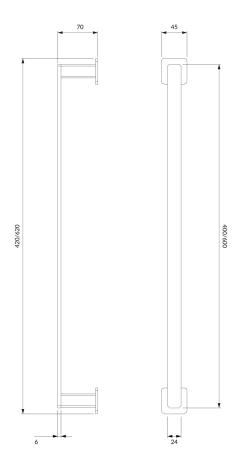

# Specification

- brass
- width: 42 cm, height: 4.5 cm, distance from the wall: 7 cm