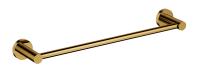

### MODERN PROJECT | towel rail, 40 cm

#### Finish: polished gold (GL)

MODERN PROJECT accessories collection has a solid clean form and minimalist design. The perfectly defined, circle-based shapes give the collection a timeless and modern look.

Gold is a noble finishing in an elegant, light shade and a perfectly smooth and shiny surface. The product is coated using the advanced PVD technology.