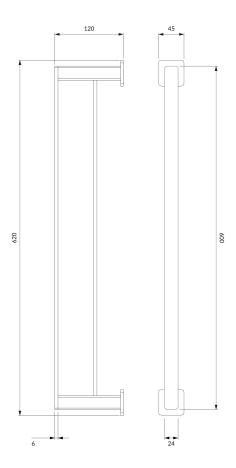

# Specification

- brass
- width: 62 cm, height: 5 cm, distance from the wall: 12 cm