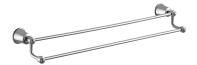

### ART LINE | double towel rail, 65 cm

#### Finish: polished chrome (CR)

ART LINE accessories collection is characterized by slender contours, delicate lines and sophisticated details. It is distinguished by classic, stylized elements, kept in a romantic aesthetics.

Chrome is a versatile finishing in a silvery colour, with the perfectly even and lustrous surface