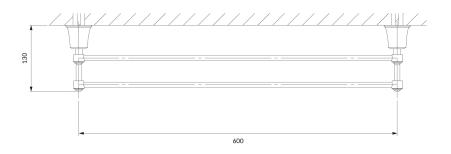

# Specification

- brass
- width: 65 cm, height: 8 cm, distance from the wall: 13 cm