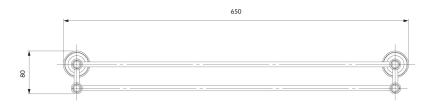

# Specification

- brass
- width: 65 cm, height: 8 cm, distance from the wall: 13 cm