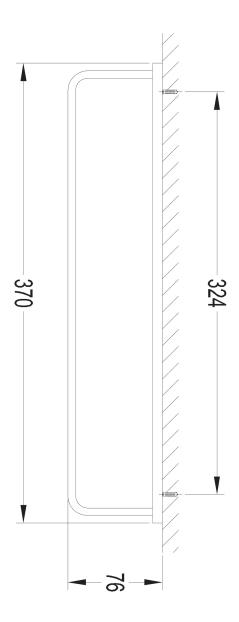

# Specification

- brass
- width: 37 cm, height: 3 cm, distance from the wall: 8 cm