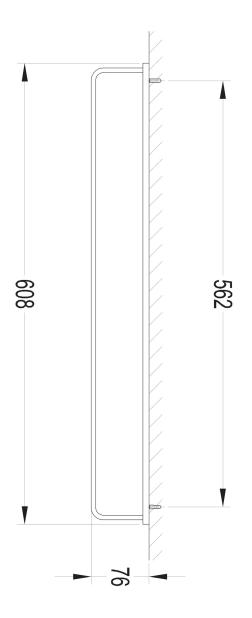

## Technologies

The product is coated using the advanced PVD technology which guarantees the highest possible durability and facilitates cleaning.

The product is made of high quality A-grade brass.

- brass
- width: 61 cm, height: 3 cm, distance from the wall: 8 cm