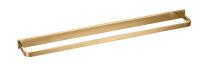

## DARLING | towel rail, 61 cm

## Finish: polished gold (GL)

DARLING accessories collection delights with an impeccable design and its perfect workmanship. It owes its unique character to a precisely defined silhouette with a distinctive line softened by subtle curves.

Gold is a noble finishing in an elegant, light shade and a perfectly smooth and shiny surface.

**OMNIRES** 