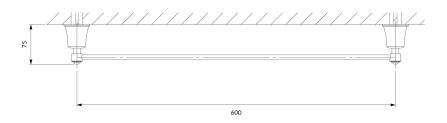

# Specification

- brass
- width: 65 cm, height: 5 cm, distance from the wall: 8 cm