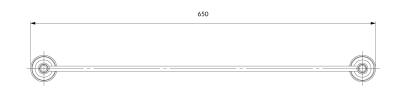

# Specification

- brass
- width: 65 cm, height: 5 cm, distance from the wall: 8 cm