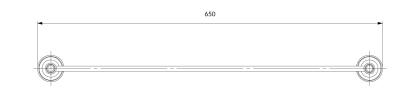

# Specification

- brass
- width: 65 cm, height: 5 cm, distance from the wall: 8 cm