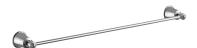

## ART LINE | towel rail, 65 cm

#### Finish: polished chrome (CR)

ART LINE accessories collection is characterized by slender contours, delicate lines and sophisticated details. It is distinguished by classic, stylized elements, kept in a romantic aesthetics.

Chrome is a versatile finishing in a silvery colour, with the perfectly even and lustrous surface.