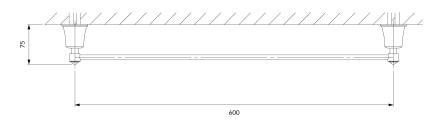

# Specification

- brass
- width: 65 cm, height: 5 cm, distance from the wall: 8 cm