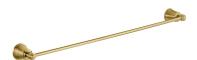

### ART LINE | towel rail, 65 cm

#### Finish: brushed brass (BSB)

ART LINE accessories collection is characterized by slender contours, delicate lines and sophisticated details. It is distinguished by classic, stylized elements, kept in a romantic aesthetics.

Brushed brass is a sophisticated finish with a cool gold hue and satin brushed surface. The product is coated using the advanced PVD technology.