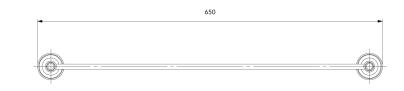

# Specification

- brass
- width: 65 cm, height: 5 cm, distance from the wall: 8 cm