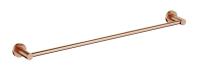

## MODERN PROJECT | towel rail, 60 cm

#### Finish: brushed copper (CPB)

MODERN PROJECT accessories collection has a solid clean form and minimalist design. The perfectly defined, circle-based shapes give the collection a timeless and modern look.

Brushed copper is a sophisticated finish with a warm red-brown hue and a satin surface. The product is coated using advanced PVD technology.