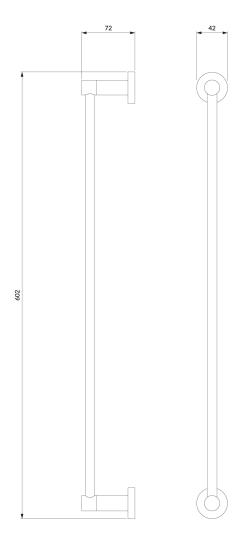

# Specification

- brass
- width: 60 cm, height: 4 cm, distance from the wall: 7 cm