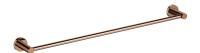

### MODERN PROJECT | towel rail, 60 cm

#### Finish: polished copper (CP)

MODERN PROJECT accessories collection has a solid clean form and minimalist design. The perfectly defined, circle-based shapes give the collection a timeless and modern look.

Copper is a sophisticated finish with a warm red-brown hue and a perfectly smooth, lustrous surface. The product is coated using advanced PVD technology.