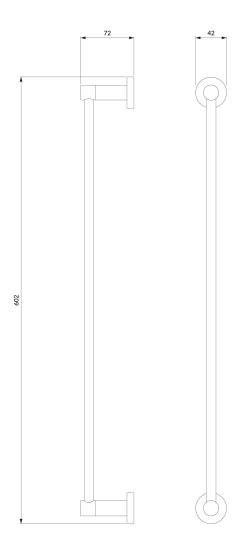

## Specification

- brass
- width: 60 cm, height: 4 cm, distance from the wall: 7 cm