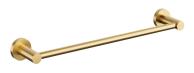

### MODERN PROJECT | towel rail, 40 cm

#### Finish: brushed gold (GLB)

MODERN PROJECT accessories collection has a solid clean form and minimalist design. The perfectly defined, circle-based shapes give the collection a timeless and modern look.

Brushed gold is a noble finishing in an elegant shade, with a contemporary, satin surface. The product is coated using the advanced PVD technology.