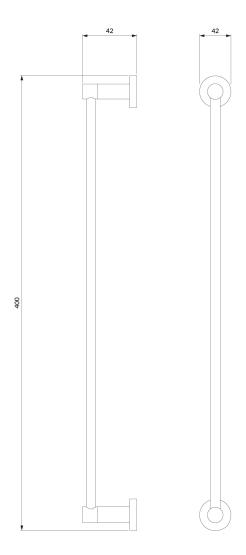

## Specification

- brass
- width: 40 cm, height: 4 cm, distance from the wall: 7 cm