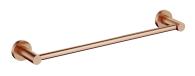

### MODERN PROJECT | towel rail, 40 cm

#### Finish: brushed copper (CPB)

MODERN PROJECT accessories collection has a solid clean form and minimalist design. The perfectly defined, circle-based shapes give the collection a timeless and modern look.

Brushed copper is a sophisticated finish with a warm red-brown hue and a satin surface. The product is coated using advanced PVD technology.