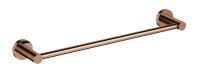

### MODERN PROJECT | towel rail, 40 cm

#### Finish: polished copper (CP)

MODERN PROJECT accessories collection has a solid clean form and minimalist design. The perfectly defined, circle-based shapes give the collection a timeless and modern look.

Copper is a sophisticated finish with a warm red-brown hue and a perfectly smooth, lustrous surface. The product is coated using advanced PVD technology.