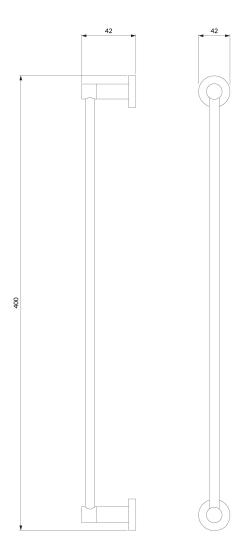

## Specification

- brass
- width: 40 cm, height: 4 cm, distance from the wall: 7 cm