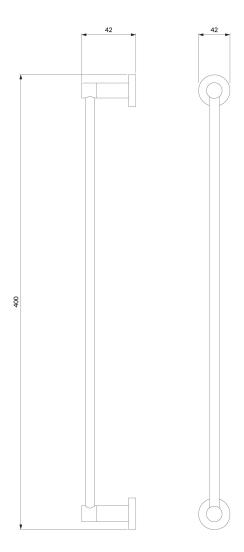

## Specification

- brass
- width: 40 cm, height: 4 cm, distance from the wall: 7 cm